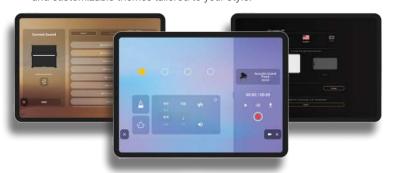

#### **M** A WIDE RANGE OF FEATURES

#### Explore Music with features with the Frontier app!

Use Frontier's full range of features, including the metronome, presets, and customizable themes tailored to your style!