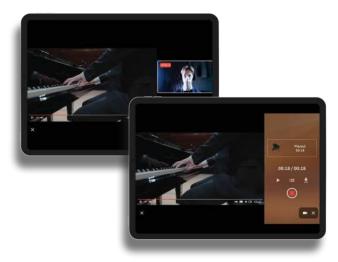

### SUPPORTS MP4, WAV, AND MIDI FILES

Share your recorded videos and sounds on platforms like

YouTube, Instagram, Twitter, email, or messaging apps with ease.