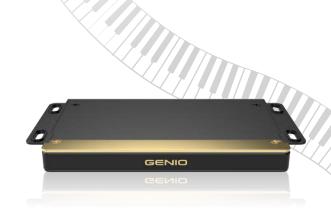

|                |  |  |                       |
| Power Supply                                               |            |       | Input AC 100~240V, Output: DC12V 5A                                                                   |                |  |  |                       |
| Power Delibery( Charger )                                  |            |       | Type C, PD, QC                                                                                        |                |  |  |                       |
| Dimension of Control unit                                  |            |       | 180x17x103                                                                                            |                |  |  |                       |





















GENIO SOLUTIONS