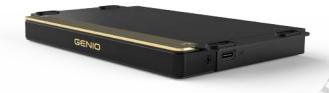

|                |  |  |                       |
| Power Supply                                               |            |       | Input AC 100~240V, Output: DC12V 5A                                                                   |                |  |  |                       |
| Power Delibery( Charger )                                  |            |       | Type C, PD, QC                                                                                        |                |  |  |                       |
| Dimension of Control unit                                  |            |       | 180x17x103                                                                                            |                |  |  |                       |





















GENIO SOLUTIONS